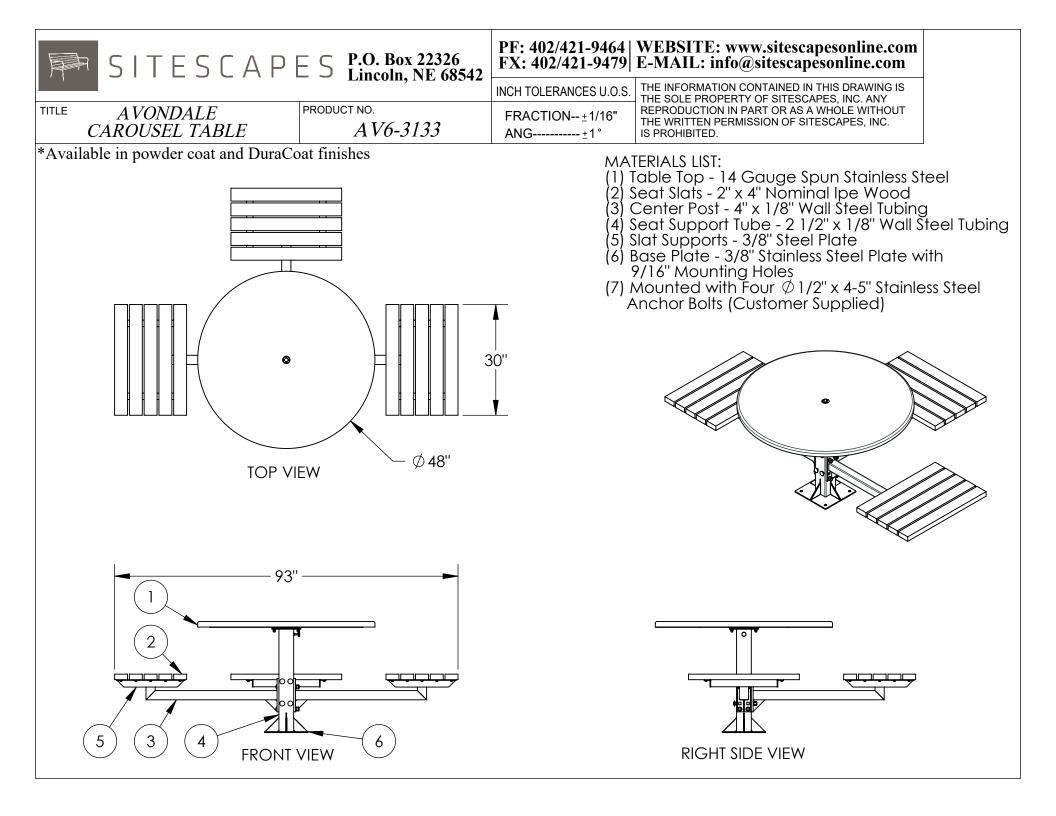

|                                      | ESCAPES P.O. Box 22326<br>Lincoln, NE 68542 |                          | WEBSITE: www.sitescapesonline.com<br>E-MAIL: info@sitescapesonline.com                                     |
|--------------------------------------|---------------------------------------------|--------------------------|------------------------------------------------------------------------------------------------------------|
|                                      |                                             | INCH TOLERANCES U.O.S.   | I THE SULE PROPERTY OF STIESCAFES, INC. ANT                                                                |
| TITLE AVONDALE<br>CAROUSEL TABLE     | product no.<br><i>AV6-3133</i>              | FRACTION±1/16"<br>ANG±1° | REPRODUCTION IN PART OR AS A WHOLE WITHOUT<br>THE WRITTEN PERMISSION OF SITESCAPES, INC.<br>IS PROHIBITED. |
| *Available in powder coat and DuraCo | at finishes                                 |                          |                                                                                                            |